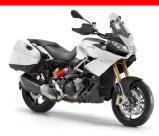

## **Caponord 1200 Travel Pack MY15**

\$15,499\*

| TECHNICAL SPECIFICATIONS  |                                                                                                                                                               |                                                                                                                                                                |
|---------------------------|---------------------------------------------------------------------------------------------------------------------------------------------------------------|----------------------------------------------------------------------------------------------------------------------------------------------------------------|
| Engine                    | Aprilia V90 four-stroke longitudinal 90° V-twin engine, liquid cooled, double overhead camshaft with mixed gear/chain timing system, four valves per cylinder |                                                                                                                                                                |
| Capacity                  | 1197 cc                                                                                                                                                       |                                                                                                                                                                |
| Max. power at crankshaft  | 125 HP (91.9 kW) at 8,250 rpm                                                                                                                                 |                                                                                                                                                                |
| Max. torque at crankshaft | 84.7 lb-ft (114,8 Nm) at 6,800 rpm                                                                                                                            |                                                                                                                                                                |
| Exhaust                   | 100% stainless steel 2-in-1 exhaust system with dual catalytic converters and double oxygen sensor                                                            |                                                                                                                                                                |
| Transmission              | 6-speed gearbox                                                                                                                                               |                                                                                                                                                                |
| Suspension                | Front:                                                                                                                                                        | Fully adjustable front Sachs 43 mm upside-down fork. Hydraulic brake in rebound and compression electronically managed with ADD (Aprilia Dynamic Damping)      |
|                           | Rear:                                                                                                                                                         | Sachs dynamic rear monoshock absorber. Spring preload and hydraulic brake in rebound and compression electronically managed with ADD (Aprilia Dynamic Damping) |
| Brakes                    | Front:                                                                                                                                                        | Dual 320 mm stainless steelÆ floating discs. New 32 mm Brembo M432 monoblock four-piston radial callipers. Metal braided brake hoses.                          |
|                           | Rear:                                                                                                                                                         | 240 mm stainless steelÆ disc. Brembo 34 mm single piston calliper. Metal braided brake hose.                                                                   |
|                           | ABS:                                                                                                                                                          | 240 mm stainless steelÆ disc. Brembo 34 mm single piston calliper. Metal braided brake hose.                                                                   |
| Wheels                    | Front:<br>Rear::                                                                                                                                              | Lightweight aluminium alloy with three split spokes, 120/70-R17<br>Lightweight aluminium alloy with three split spokes, 180/55-R17                             |
| DIMENSIONS                |                                                                                                                                                               |                                                                                                                                                                |
| Seat Height               | 33 inches / 840 mm                                                                                                                                            |                                                                                                                                                                |
| Dry Weight                | 502.6 lbs / 228 kg                                                                                                                                            |                                                                                                                                                                |
| Tank Capacity             | 6.3 gal 24 liters                                                                                                                                             |                                                                                                                                                                |

## **COLORS**

Formula Red

**Glam White** 

\*MSRP excludes destination & vehicle preparation charges