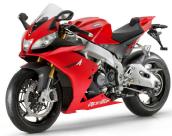

## **RSV4 R APRC ABS MY14**

## \$15,499\*

| TECHNICAL SPECIFICATION   | ıs               | WORLD CHAMPION                                                                                                                                                                                                                   |  |
|---------------------------|------------------|----------------------------------------------------------------------------------------------------------------------------------------------------------------------------------------------------------------------------------|--|
| Engine                    | Aprilia V        | Aprilia V4 longitudinal 65° four strokes. Double overhead camshaft; liquid cooled, four valves per cylinder. Three maps Ride-by-Wire system.                                                                                     |  |
| Capacity                  | 999.6 cc         | 999.6 cc                                                                                                                                                                                                                         |  |
| Max. power at crankshaft  | 184 HP (         | 184 HP (135,3 kW) a 12.250 rpm                                                                                                                                                                                                   |  |
| Max. torque at crankshaft | 115 Nm           | 115 Nm a 10.000 rpm                                                                                                                                                                                                              |  |
| Exhaust                   |                  | 4 into 2 into 1 layout, single oxygen sensor, lateral single silencer with ECU-controlled bypass valve and integrated trivalent catalytic converter                                                                              |  |
| Transmission              | 6-speed          | 6-speed cassette type gearbox                                                                                                                                                                                                    |  |
| Suspension                | Front:           | Sachs upside down Æ 43mm, fully adjustable spring preload and hydraulic compression and rebound damping. Sachs steering damper.                                                                                                  |  |
|                           | Rear:            | Double braced aluminum swingarm; mixed low thickness and sheet casting technology. Sachs piggy back monoshock with completely adjustable: spring preload and hydraulic compression and rebound damping. APS progressive linkage. |  |
| Brakes                    | Front:           | Dual 320mm lightweight stainless steel floating discs. New M430 Brembo monoblock radial calipers with 4 opposed Ø 30 mm pistons. Sintered pads. New radial master cylinder. Metal braided brake line.                            |  |
|                           | Rear:            | 220 mm disc. New Brembo floating caliper with 2 insulated Ø 32 mm pistons. Sintered pads. Master cylinder with integral reservoir. Metal braided brake line                                                                      |  |
|                           | ABS:             | Multi-map Bosch 9MP ABS (3 maps selectable), deactivable and with RLM (Rear wheel Lift-up Mitigation).                                                                                                                           |  |
| Wheels                    | Front:<br>Rear:: | Cast aluminum with 3 split spoke design, 120/70 ZR 17<br>Cast aluminum with 3 split spoke design, 200/55 ZR 17                                                                                                                   |  |
| DIMENSIONS                |                  |                                                                                                                                                                                                                                  |  |
| Seat Height               | 32.8 in          | 32.8 inches / 835 mm                                                                                                                                                                                                             |  |
| Dry Weight                | 410 po           | 410 pounds / 186 kg                                                                                                                                                                                                              |  |
| Tank Capacity             | 4.9 gal          | 4.9 gallons / 18,5 litres                                                                                                                                                                                                        |  |